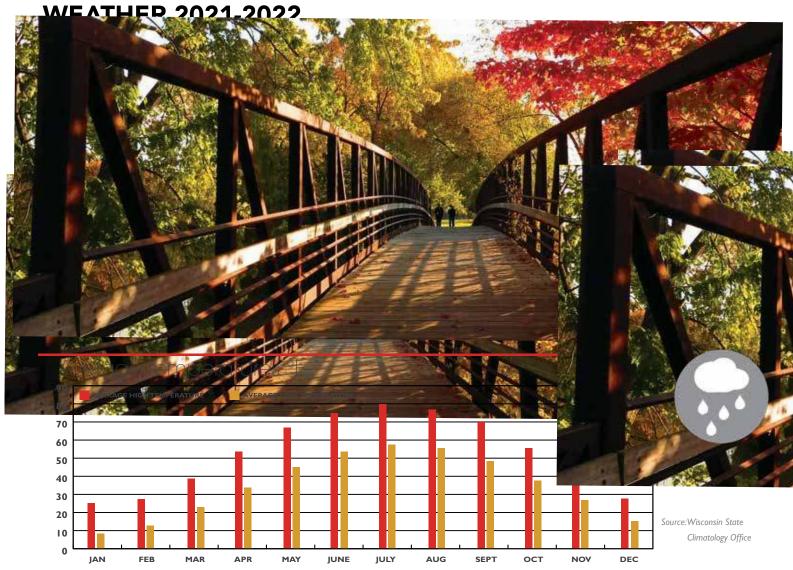

## **CLIMATE**

While Green Bay is often described as the frozen tundra, residents know that the overall climate is more temperate with it's variability and distinctive weather patterns across the seasons. Extended periods of humid or subzero temperatures are uncommon due to the moderating effect of Lake Michigan so close by.

Well-seasoned Wisconsinites surprise newcomers with their ability to continue "business as usual" in the bad weather. Only in the most severe cases does the weather impact business.

Green Bay annual average rainfall

20 52"

Compared to Chicago – 36.89" Compared to Indianapolis – 42.44" Compared to Minneapolis – 30.61"

Green Bay annual average snowfall

**51.4**"

Compared to Chicago – 36.3" Compared to Indianapolis – 25.9" Compared to Minneapolis – 51.1"

Average sunny days per year

**187** days

Compared to Chicago – 189 days
Compared to Indianapolis – 186 days
Compared to Minneapolis – 198 days

More than four in 10 people in the U.S. live where pollution levels are often too dangerous to breathe.