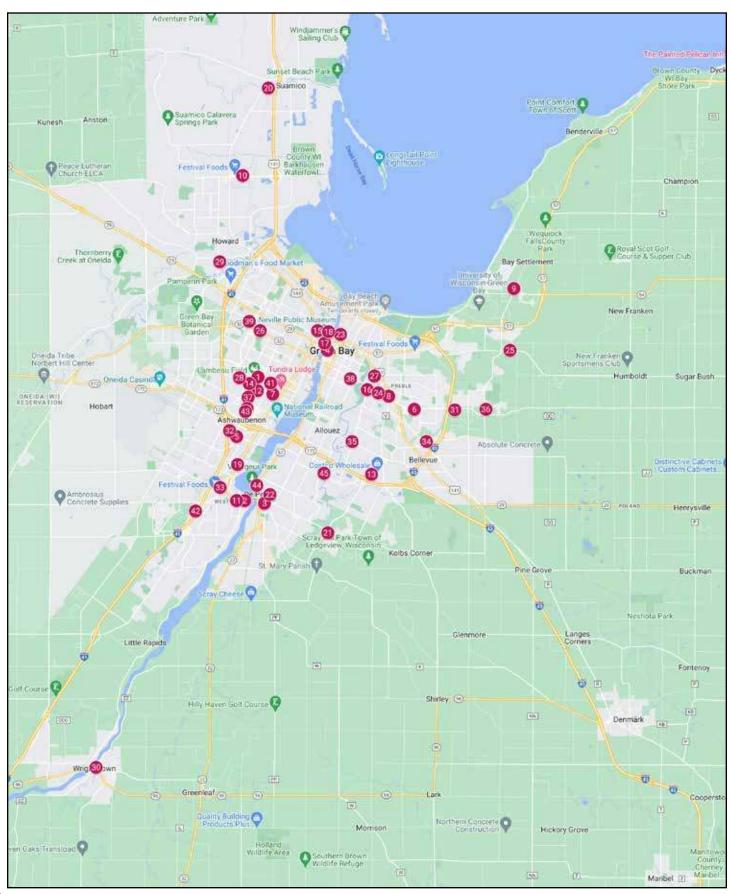

# **GREEN BAY AREA MAP**

# **RESTAURANTS**

1. 1919 Kitchen & Tap

(920) 965-6970 1265 Lombardi Ave., Green Bay www.1919kitchenandtap.com

**2. The Abbey** (920) 336-7242 303 Reid St., De Pere www.abbeybar.com

3. Alpha Delights Bakery & Café