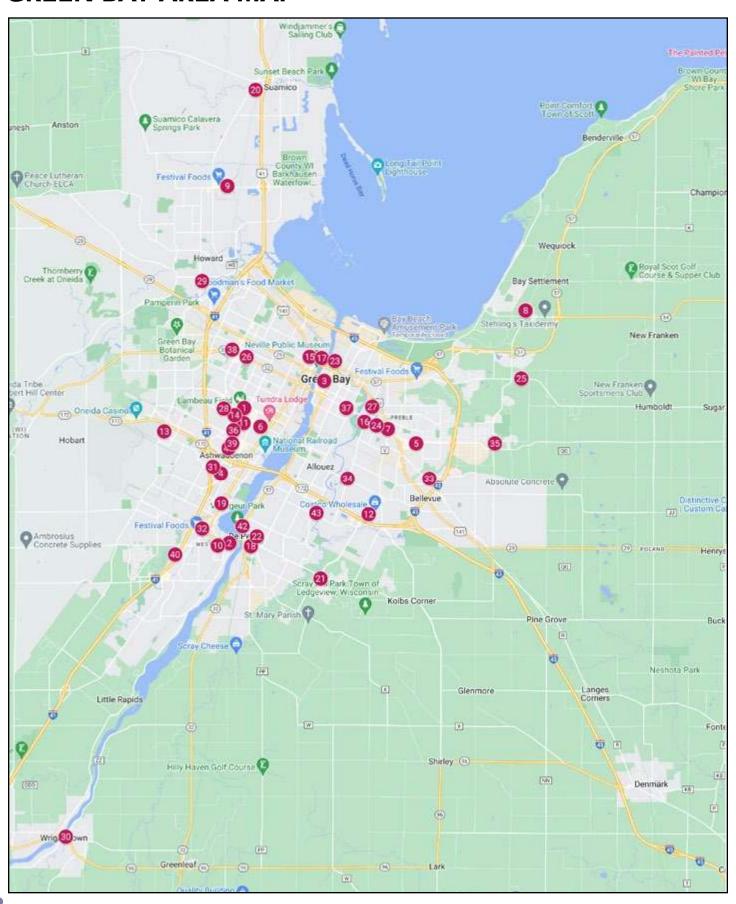

# **GREEN BAY AREA MAP**

# **RESTAURANTS**

1. 1919 Kitchen & Tap (920) 965-6970

1265 Lombardi Ave., Green Bay www.1919kitchenandtap.com

2. The Abbey

(920) 336-7242 303 Reid St., De Pere www.abbeybar.com

3. Al's Hamburger

(920) 437-5114 131 S. Washington St. Green Bay, WI 54301